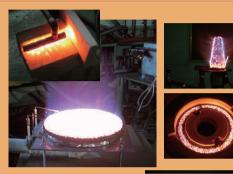

## Infrared burner · Heat resistant metal fiber burner

## Sintered mat burner

Heat resistant perforated film integral mat

The heat resistant perforated film integrated type is excellent in uniform combustion and suppresses backfire with the effect of rebounding back radiation from a workpiece like metal mold.

Low surface load mat burner

Metal knit burner

3 0 0 0 kW/ m<sup>2</sup>

20000kW/m<sup>2</sup>

1 0 0 0 kW/ m<sup>2</sup>

3 0 0 kW/ m<sup>2</sup> 2 0 0 kW/ m<sup>2</sup>