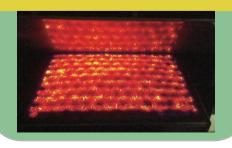

## Please use it for power saving! Gas surface heater lineup!

Gas surface heater series can play a role of surface heater in far infrared / near infrared / blue frame and a wide range by selection of surface material (ceramic and heat resistant

metal fiber).

Since the electric heater consumes a lot of power, "utilization of gas heater" which has a margin for power contributes to "energy saving" of thermal facilities.

Blast Schwank BS Burner