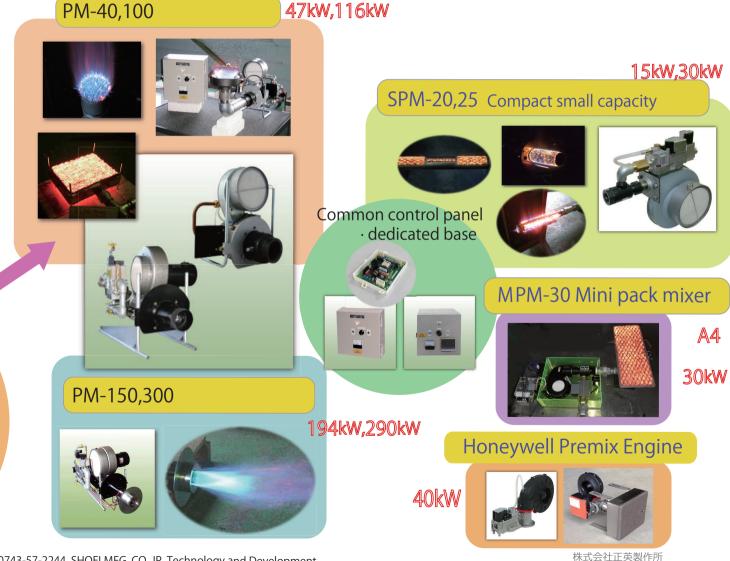

## Introducing efficient combustion system, solve energy saving issues! Package mixer (mixture set for combustion) series

## Package mixer is

Package mixer is a compact set the mixing and combustion air supply by the fan at low cost.

In order to burn the gas surface heater more effectively, optimum air supply and sufficient mixing are essential.

In addition, it can be set with just one touch to the required firepower, and various correspondence from the ON-OFF combustion to high-level electronic proportional control. Using a combination of a gas surface heater and a package mixer can greatly save fuel. In addition to the optimum fans for combustion, automatic ignition and fan operation confirmation Other combustion safety equipment is equipped compactly.

Conventional combustion equipment piping

It is a mixing unit with a safety device that controls various burner tops including metal knit burners with optimum combustion.

初版 20141119 第 2 版 20161007

TEL:0743-57-2244 SHOEI MFG .CO.,JP Technology and Development e-mail: burner@shoei-mfg.co.jp HP: http://www.shoei-mfg.co.jp