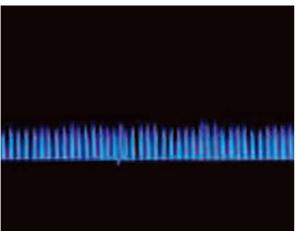

line burner

# SHEED Mini flame burner

MF-1.5U,3.0U,4.5U,6.0U,7.5U,9.0U

# It is a stable line-shaped burner of flame for burning in combination with a premixing mixer.

# Feature

- 1 Very sharp flame and high stability.
- 2 Burner is a unit type and its length is 300 mm. Several can be connected and used according to the application.
- 3 The body of the burner is made of cast iron, it is solid with low distortion due to heat.

#### Main Usage

- Printing dryer
- Paper dryer
- Hot air dryer
- For product can soldering, the others



#### flame



# Specification.Overall size



| Model                              |                | MF-15K | MF-30K        | MF-45K | MF-60K        | MF-75K        | MF-90K        |
|------------------------------------|----------------|--------|---------------|--------|---------------|---------------|---------------|
| Standard combustion capacity(kW)   |                | 16     | 31            | 47     | 63            | 79            | 95            |
| Standard mixing gas pressure (kPa) |                | 0.2    | 0.2           | 0.2    | 0.2           | 0.2           | 0.2           |
| Overall size<br>(mm)               | A              | 300    | 600           | 900    | 1200          | 1500          | 1800          |
|                                    | В              | 92     | 92