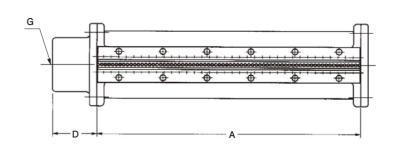

# Specification.Overall size

| Model                              |                | MF-15K | MF-30K        | MF-45K | MF-60K        | MF-75K        | MF-90K        |
|------------------------------------|----------------|--------|---------------|--------|---------------|---------------|---------------|
| Standard combustion capacity(kW)   |                | 16     | 31            | 47     | 63            | 79            | 95            |
| Standard mixing gas pressure (kPa) |                | 0.2    | 0.2           | 0.2    | 0.2           | 0.2           | 0.2           |
| Overall size<br>(mm)               | A              | 300    | 600           | 900    | 1200          | 1500          | 1800          |
|                                    | В              | 92     | 92            | 92     | 92            | 92            | 92            |
|                                    | С              | 92     | 92            | 92     | 92            | 92            | 92            |
|                                    | D              | 50     | 50            | 50     | 50            | 50            | 50            |
|                                    | E(□)           | 72     | 72            | 72     | 72            | 72            | 72            |
| Connecting size                    | F              | 4-10ø  | 4-10 <i>ø</i> | 4-10ø  | 4-10 <i>ø</i> | 4-10 <i>ø</i> | 4-10 <i>ø</i> |
| Connecting size (Rc)               | G (mixing gas) | 1 1/2  | 1 1/2         | 1 1/2  | 1 1/2         | 1 1/2         | 1 1/2         |