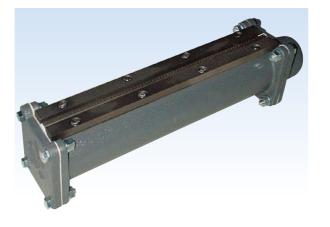

line burner

# SHEED Mini flame burner

MF-1.5U,3.0U,4.5U,6.0U,7.5U,9.0U

# It is a stable line-shaped burner of flame for burning in combination with a premixing mixer.

# Feature

- 1 Very sharp flame and high stability.
- 2 Burner is a unit type and its length is 300 mm. Several can be connected and used according to the application.
- 3 The body of the burner is made of cast iron, it is solid with low distortion due to heat.