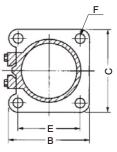

# Specification.Overall size

| Model                              |                | MF-15K | MF-30K        | MF-45K | MF-60K        | MF-75K        | MF-90K        |
|------------------------------------|----------------|--------|---------------|--------|---------------|---------------|---------------|
| Standard combustion capacity(kW)   |                | 16     | 31            | 47     | 63            | 79            | 95            |
| Standard mixing gas pressure (kPa) |                | 0.2    | 0.2           | 0.2    | 0.2           | 0.2           | 0.2           |
| Overall size<br>(mm)               | A              | 300    | 600           | 900    | 1200          | 1500          | 1800          |
|                                    | В              | 92     | 92            | 92     | 92            | 92            | 92            |
|                                    | С              | 92     | 92            | 92     | 92            | 92            | 92            |
|                                    | D              | 50     | 50            | 50     | 50            | 50            | 50            |
|                                    | E(□)           | 72     | 72            | 72     | 72            | 72            | 72            |
| Connecting size                    | F              | 4-10ø  | 4-10 <i>ø</i> | 4-10ø  | 4-10 <i>ø</i> | 4-10 <i>ø</i> | 4-10 <i>ø</i> |
| Connecting size (Rc)               | G (mixing gas) | 1 1/2  | 1 1/2         | 1 1/2  | 1 1/2         | 1 1/2         | 1 1/2         |